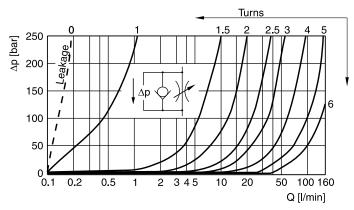

## p/Q performance curves ZRD\*01

ZRD\*02

1) Throttle closed.

All characteristic curves measured with HLP46 at 50 °C.