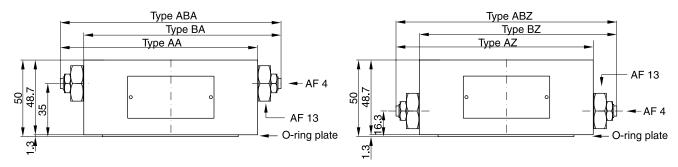

## ZRD\*01

ZRD\*02

| Seal kit               |             |  |  |
|------------------------|-------------|--|--|
| Seal                   | Order code  |  |  |
| 1                      | 098-91098-0 |  |  |
| 5                      | 098-91099-0 |  |  |
| Complete cartridge     |             |  |  |
| Order code 098-91120-0 |             |  |  |
| O-ring plate           | Order code  |  |  |
| 1                      | SK-CM3-10   |  |  |
| 5                      | SK-CM3-V-10 |  |  |