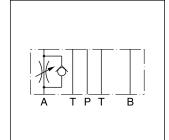

The throttle check function can be located in port A or B as well as in A + B. Meter-in or meter-out functionality can

A low flow / high resolution version in NG06 for sensi-

tive shifting time adjustment of pilot operated directional