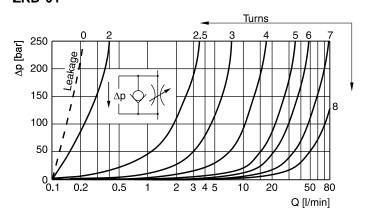

## p/Q performance curves ZRD\*01

ZRD\*02

1) Throttle closed.

All characteristic curves measured with HLP46 at 50 °C.