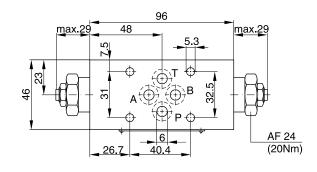

NBR: -25+70)                  |                             |  |
| Viscosity,              | permitted    | [cSt] / [mm²/s]                      | 20 400                                |                             |  |
|                         | recommended  | [cSt] / [mm²/s]                      | 30 80                                 |                             |  |
| Filtration              |              | ISO 4406 (1999); 18/16/13            |                                       |                             |  |

ZRD UK.indd 06.10.22



Catalogue MSG11-3500/UK Ordering Code

## Throttle Check Valve Series ZRD



ZRD UK.indd 06.10.22



## p/Q performance curves ZRD\*01





ZRD\*02





1) Throttle closed.

All characteristic curves measured with HLP46 at 50 °C.



## ZRD\*01









ZRD\*02



| Seal kit               |             |  |  |
|------------------------|-------------|--|--|
| Seal                   | Order code  |  |  |
| 1                      | 098-91098-0 |  |  |
| 5                      | 098-91099-0 |  |  |
| Complete cartridge     |             |  |  |
| Order code 098-91120-0 |             |  |  |
| O-ring plate           | Order code  |  |  |
| 1                      | SK-CM3-10   |  |  |
| 5                      | SK-CM3-V-10 |  |  |



ZRD UK.indd 06.10.22