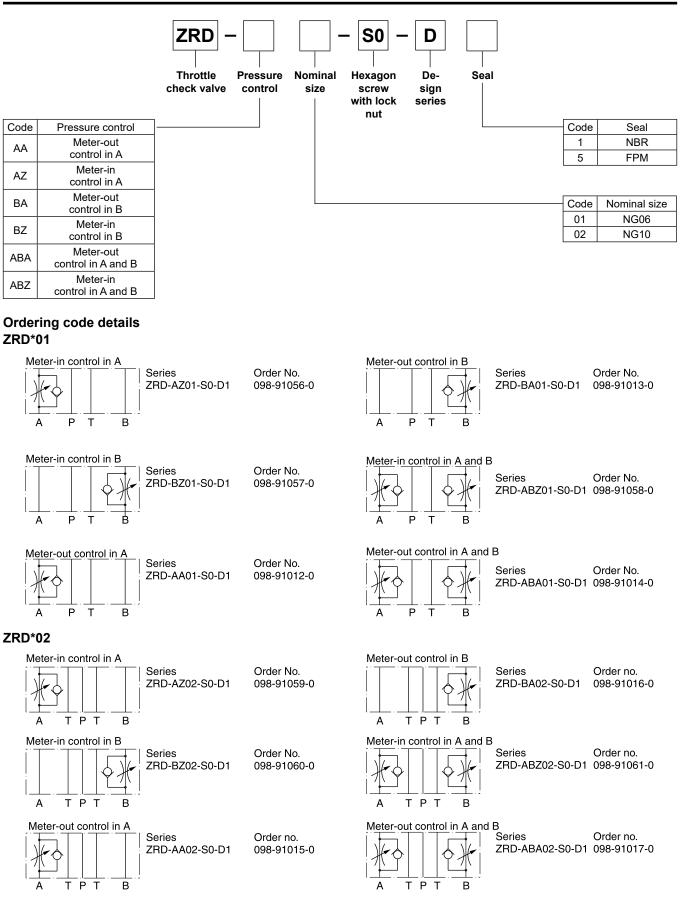

| Hydraulic oil according to DIN 51524  |                             |  |
| Fluid temperature [°C]  |              |                                      | -20+70 (NBR: -25+70)                  |                             |  |
| Viscosity,              | permitted    | [cSt] / [mm²/s]                      | 20 400                                |                             |  |
|                         | recommended  | [cSt] / [mm²/s]                      | 30 80                                 |                             |  |
| Filtration              |              | ISO 4406 (1999); 18/16/13            |                                       |                             |  |

ZRD UK.indd 06.10.22



Catalogue MSG11-3500/UK Ordering Code

## Throttle Check Valve Series ZRD



ZRD UK.indd 06.10.22



## p/Q performance curves ZRD\*01





ZRD\*02





1) Throttle closed.

All characteristic curves measured with HLP46 at 50 °C.



## ZRD\*01









ZRD\*02



| Seal kit               |             |  |  |
|------------------------|-------------|--|--|
| Seal                   | Order code  |  |  |
| 1                      | 098-91098-0 |  |  |
| 5                      | 098-91099-0 |  |  |
| Complete cartridge     |             |  |  |
| Order code 098-91120-0 |             |  |  |
| O-ring plate           | Order code  |  |  |
| 1                      | SK-CM3-10   |  |  |
| 5                      | SK-CM3-V-10 |  |  |



ZRD UK.indd 06.10.22