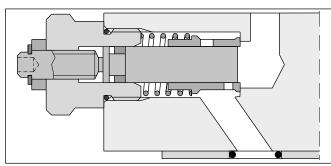

mum flow rates.

Features

• High flow capacity

be selected by model code.

control valves is available on request.

• Various functional arrangements

 ZRD01 - NG06 (CETOP 03) ZRD02 - NG10 (CETOP 05)

Throttle check valves series ZRD are designed for maxi-