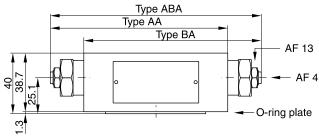

ZRD-ABZ01

ZRD-AA02

ZRD-AA02

## ZRD\*01

ZRD\*02

| Seal kit               |             |  |  |
|------------------------|-------------|--|--|
| Seal                   | Order code  |  |  |
| 1                      | 098-91098-0 |  |  |
| 5                      | 098-91099-0 |  |  |
| Complete cartridge     |             |  |  |
| Order code 098-91120-0 |             |  |  |
| O-ring plate           | Order code  |  |  |
| 1                      | SK-CM3-10   |  |  |
| 5                      | SK-CM3-V-10 |  |  |