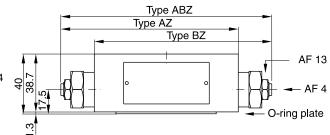

25+70)                  |                             |  |
| Viscosity,              | permitted    | [cSt] / [mm²/s]                      | 20 400                                |                             |  |
|                         | recommended  | [cSt] / [mm²/s]                      | 30 80                                 |                             |  |
| Filtration              |              | ISO 4406 (1999); 18/16/13            |                                       |                             |  |

ZRD UK.indd 06.10.22



Catalogue MSG11-3500/UK Ordering Code

## Throttle Check Valve Series ZRD



ZRD UK.indd 06.10.22



## p/Q performance curves ZRD\*01





ZRD\*02





1) Throttle closed.

All characteristic curves measured with HLP46 at 50 °C.



## ZRD\*01









ZRD\*02



| Seal kit               |             |  |  |
|------------------------|-------------|--|--|
| Seal                   | Order code  |  |  |
| 1                      | 098-91098-0 |  |  |
| 5                      | 098-91099-0 |  |  |
| Complete cartridge     |             |  |  |
| Order code 098-91120-0 |             |  |  |
| O-ring plate           | Order code  |  |  |
| 1                      | SK-CM3-10   |  |  |
| 5                      | SK-CM3-V-10 |  |  |



ZRD UK.indd 06.10.22