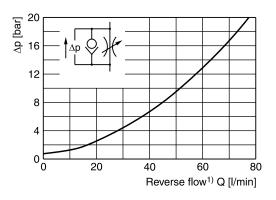

## p/Q performance curves ZRD\*01

ZRD\*02

1) Throttle closed.

All characteristic curves measured with HLP46 at 50 °C.