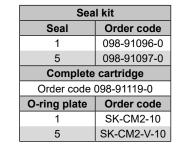

## ZRD\*01

ZRD\*02

| Seal kit               |             |  |  |
|------------------------|-------------|--|--|
| Seal                   | Order code  |  |  |
| 1                      | 098-91098-0 |  |  |
| 5                      | 098-91099-0 |  |  |
| Complete cartridge     |             |  |  |
| Order code 098-91120-0 |             |  |  |
| O-ring plate           | Order code  |  |  |
| 1                      | SK-CM3-10   |  |  |
| 5                      | SK-CM3-V-10 |  |  |