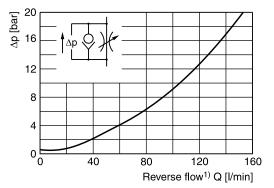

## p/Q performance curves ZRD\*01

ZRD\*02

1) Throttle closed.

All characteristic curves measured with HLP46 at 50 °C.