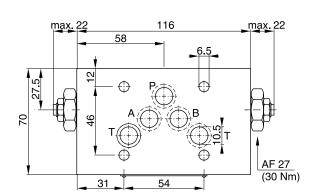

## **Technical data**

| General                 |              |                                      |                                       |                             |  |
|-------------------------|--------------|--------------------------------------|---------------------------------------|-----------------------------|--|
| Size                    |              |                                      | NG06                                  | NG10                        |  |
| Mounting interface      |              | DIN 24340 A6<br>ISO 4401<br>NFPA D03 | DIN 24340 A10<br>ISO 4401<br>NFPA D05 |                             |  |
|                         |              | CETOP RP 121                         |                                       |                             |  |
| Mounting position       |              |                                      | unrestricted                          |                             |  |
| Ambient temperature [°  |              | -20+60                               |                                       |                             |  |
| MTTF <sub>D</sub> value |              | [years]                              | 150                                   |                             |  |
| Weight                  | 1 cartridge  | [kg]                                 | 1.2                                   | 2.8                         |  |
|                         | 2 cartridges | [kg]                                 | 1.3                                   | 2.9                         |  |
| Hydraulic               |              |                                      |                                       |                             |  |
| Max. operating pressure |              | [bar]                                | 350                                   | 315                         |  |
| Nominal flow            |              | [cSt] / [l/min]                      | 80                                    | 160                         |  |
| Leakage                 |              | [cSt] / [l/min]                      | 0.10.2 (at closed throttle)           | 0.10.2 (at closed throttle) |  |
| Opening pressure        |              | [bar]                                | 0.7                                   | 0.7                         |  |
| Fluid                   |              |                                      | Hydraulic oil according to DIN 51524  |                             |  |
| Fluid temperature [°C]  |              |                                      | -20+70 (NBR: -25+70)                  |                             |  |
| Viscosity,              | permitted    | [cSt] / [mm²/s]                      | 20 400                                |                             |  |
|                         | recommended  | [cSt] / [mm²/s]                      | 30 80                                 |                             |  |
| Filtration              |              | ISO 4406 (1999); 18/16/13            |                                       |                             |  |